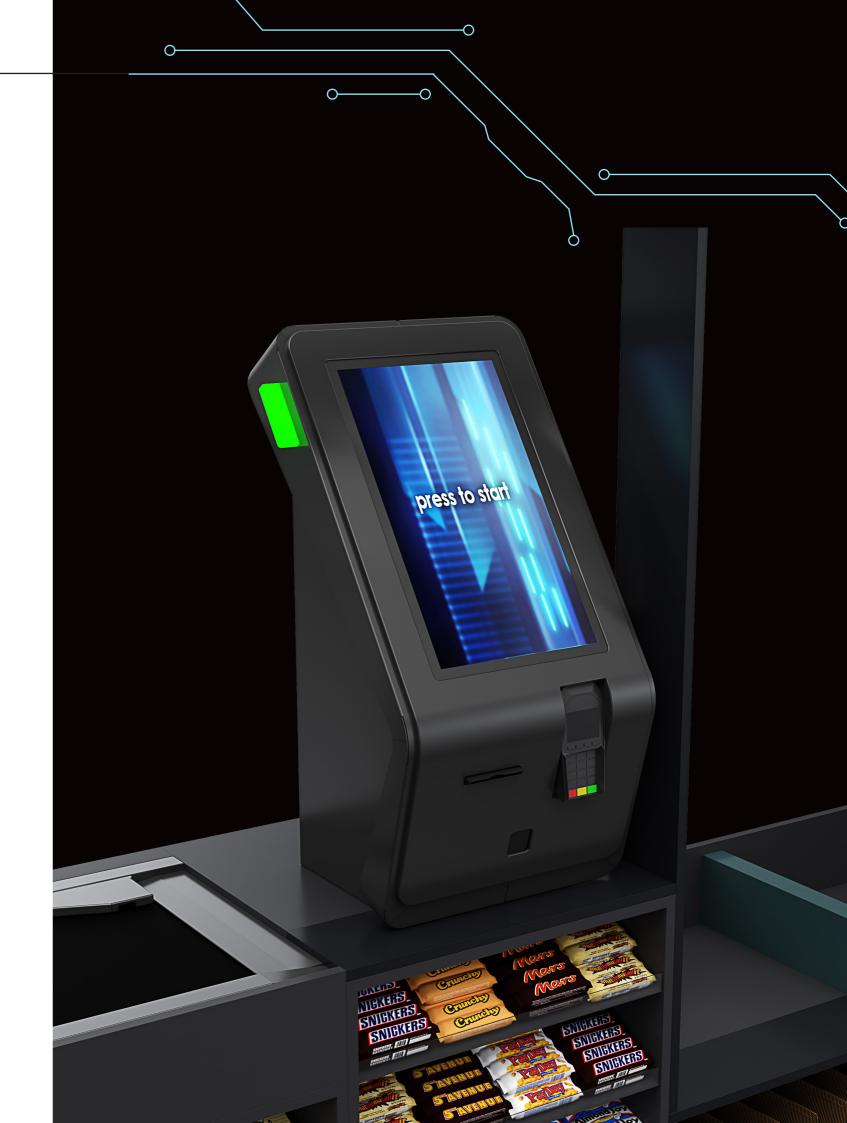

# QUICK, SIMPLE, EFFECTIVE

Qube Kiosk is a compact self-checkout solution that streamlines the shopping process and reduces lines.

All checkout functions in one attractive solution. A larger screen than in a standard self-checkout supports cross-selling and upselling. The Qube Kiosk is equipped for cashless transactions and can be supplemented with a cash management module. It integrates with other self-service devices and supports "endless aisle" functions.