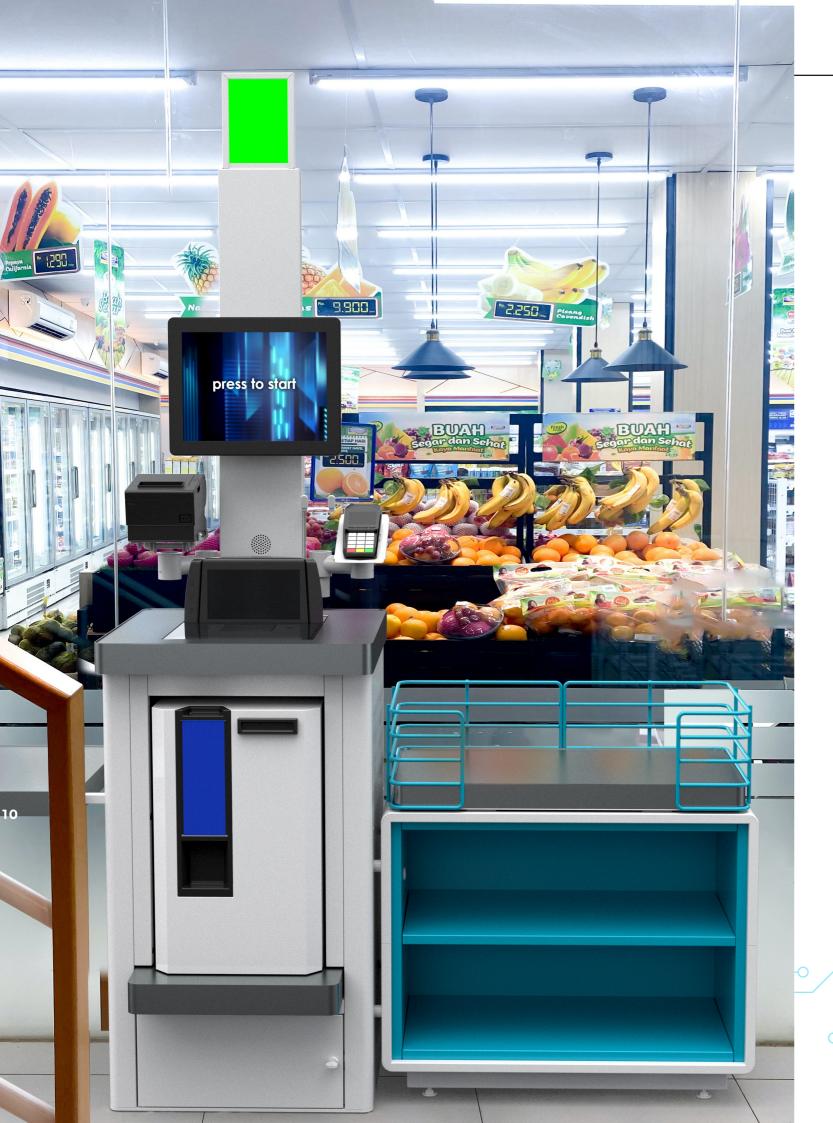

## FULL OF POSSIBILITIES

The simple yet modern design of **SCO QUBE** self-service checkout perfectly fits any retail space, even the most contemporary ones.

The SCO QUBE are ideal for large retail spaces. The self-service QUBE Long checkout has a longer packing area, allowing for storage of larger purchases.

For customers who prefer traditional payment methods, **each of** these checkouts can be equipped with a cash payment module. Our solutions are designed and developed by specialists with passion and years of experience. We are the direct manufacturer, supplier and service provider.

#### **QUBE self-service checkouts:**

- ° modular solution
- wide range of colours
- proven and intuitive software 0
- ° comprehensive service

0-