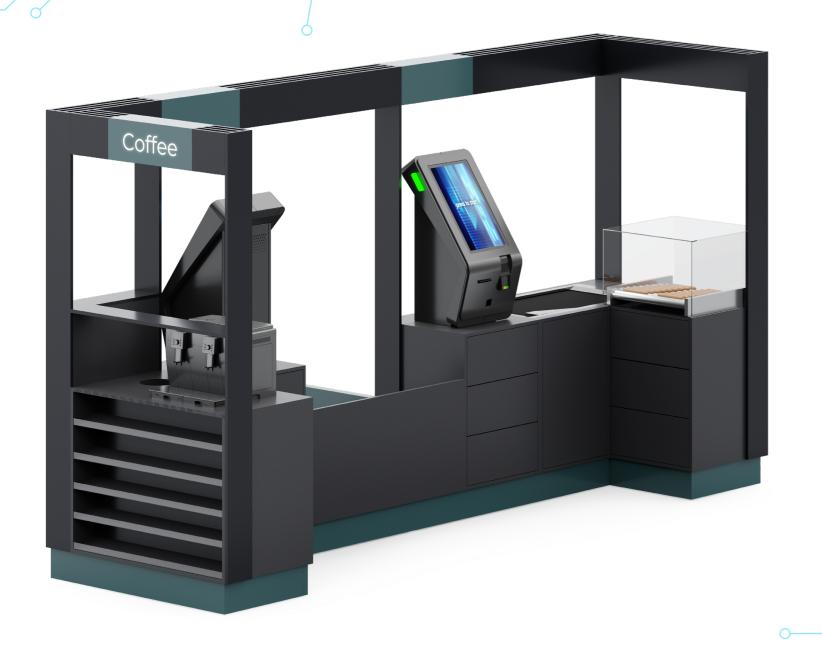

### FLEXIBILITY WITHOUT LIMITS

The B5 Checkout Counter is a combination of a cashier and a central module that can work as both a traditional and a self-service checkout. It has an automatic cash handling module that shortens the payment process and minimizes the risk of fraud committed against the retailer. With the exceptionally long tape used in this solution, the customer can place the contents of not only the basket but also the entire cart at once.

The module can work in self-service mode or cashier mode, allowing it to be adapted to the current situation in the store.

The B5 checkout counter allows freeing up employees' resources for other tasks in the retail facility. During peak store traffic, an employee serves customers as in a traditional checkout. During the remaining opening hours of the sales point, the B5 checkout counter operates in self-service mode.