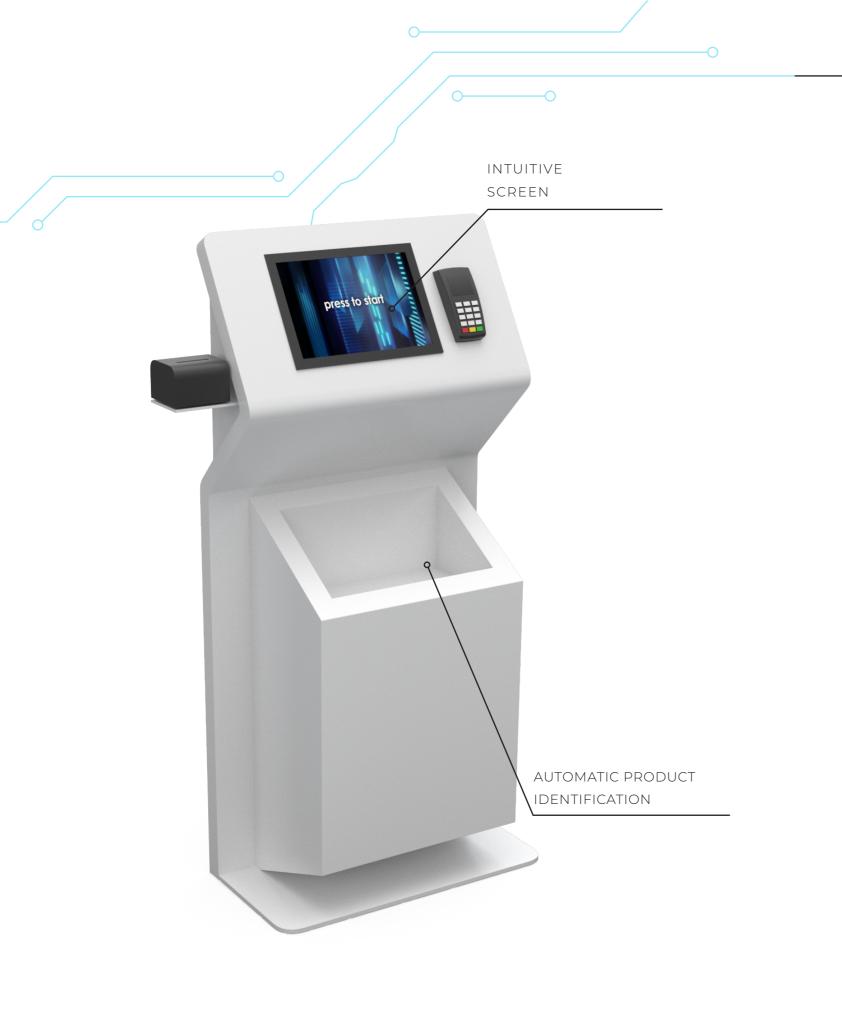

# RFID TAILOR-MADE SOLUTION

Improve customer shopping experiences in your store and stand out in the market. SCO Fashion & Sport is an innovative solution for the fashion industry. With a product information app and automatic product identification, customers can efficiently complete their purchases.

- ° enables cross-sell and up-sell communication
- provides product statistics
- ° gives the ability to purchase goods temporarily unavailable in the store
- ° with automatic product identification, it facilitates inventory and logistics processes for goods