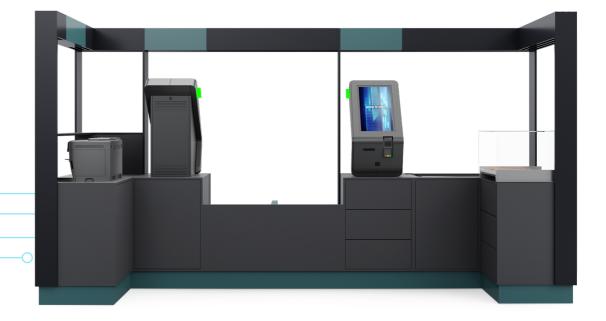

### FLEXIBILITY WITHOUT LIMITS

The B5 Checkout Counter is a combination of a cashier and a central module that can work as both a traditional and a self-service checkout. It has an automatic cash handling module that shortens the payment process and minimizes the risk of fraud committed against the retailer. With the exceptionally long tape used in this solution, the customer can place the contents of not only the basket but also the entire cart at once.

The module can work in self-service mode or cashier mode, allowing it to be adapted to the current situation in the store.

The B5 checkout counter allows freeing up employees' resources for other tasks in the retail facility. During peak store traffic, an employee serves customers as in a traditional checkout. During the remaining opening hours of the sales point, the B5 checkout counter operates in self-service mode.