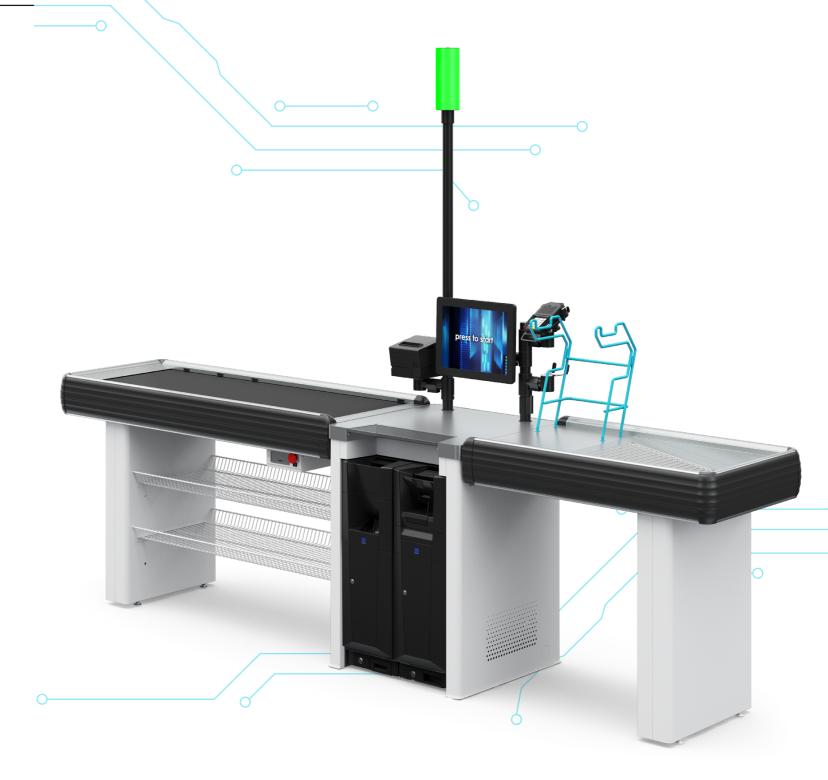

# ONE-STOP SOLUTION, PERFECT PERFORMANCE

Streamline the payment process in your store with **B5 Express Checkout with a rotating table, allowing for flexible change from a conventional checkout counter to a self-service checkout**. Our innovative hybrid checkout counter increases the through put of the payment area, **resulting in more sales**.

B5 Express Checkout is adapted to the latest market trends, such as NFC payments, self-service, and cash management, allowing for adaptation to meet the needs of your customers. Increase the efficiency of the payment area with one comprehensive solution.

- ° the ability to integrate the latest market solutions, such as cash
- ° management and a rotary table
- ° durability and resistance derived from the utilized raw materials.
- ° can be castomised and customised
- ° post-sales ease of use