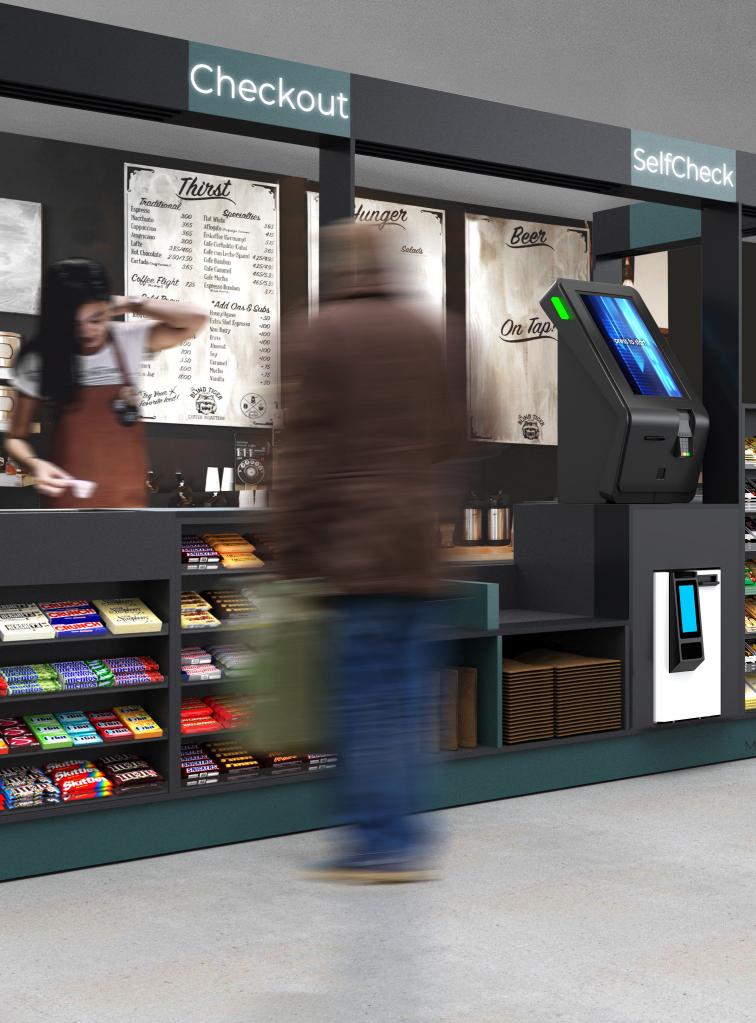

# CHECKOUTS & SELF SERVICE SOLUTIONS

The payment zone is the last point of contact between the Customer and the store. It is the last chance for sales in the impulse zone, and the last opportunity to reinforce a store's modern and friendly image. For the complete comfort of your Customers, Mago presents a new line of checkout counters and self-service checkouts supporting payment cards and including a cash payment module.

# SMOOTH TRANSACTIONS, RELIABLE OPERATION

Elegance and functionality go hand in hand. EDGE Checkout Counter is the erfect solution for retailers who want to provide their customers with the best transaction experiences and also stand out in the market with a modern design.

- ° the modular design of the box allows for easy configuration and customisation
- inspiring design
- ° built-in LED backlighting that can be easily controlled
- option of **decorating with woodgrain elements**
- ° optionally, with the use of a rotating table, the box will become a hybrid, i.e. a traditional retail cashier or self- service