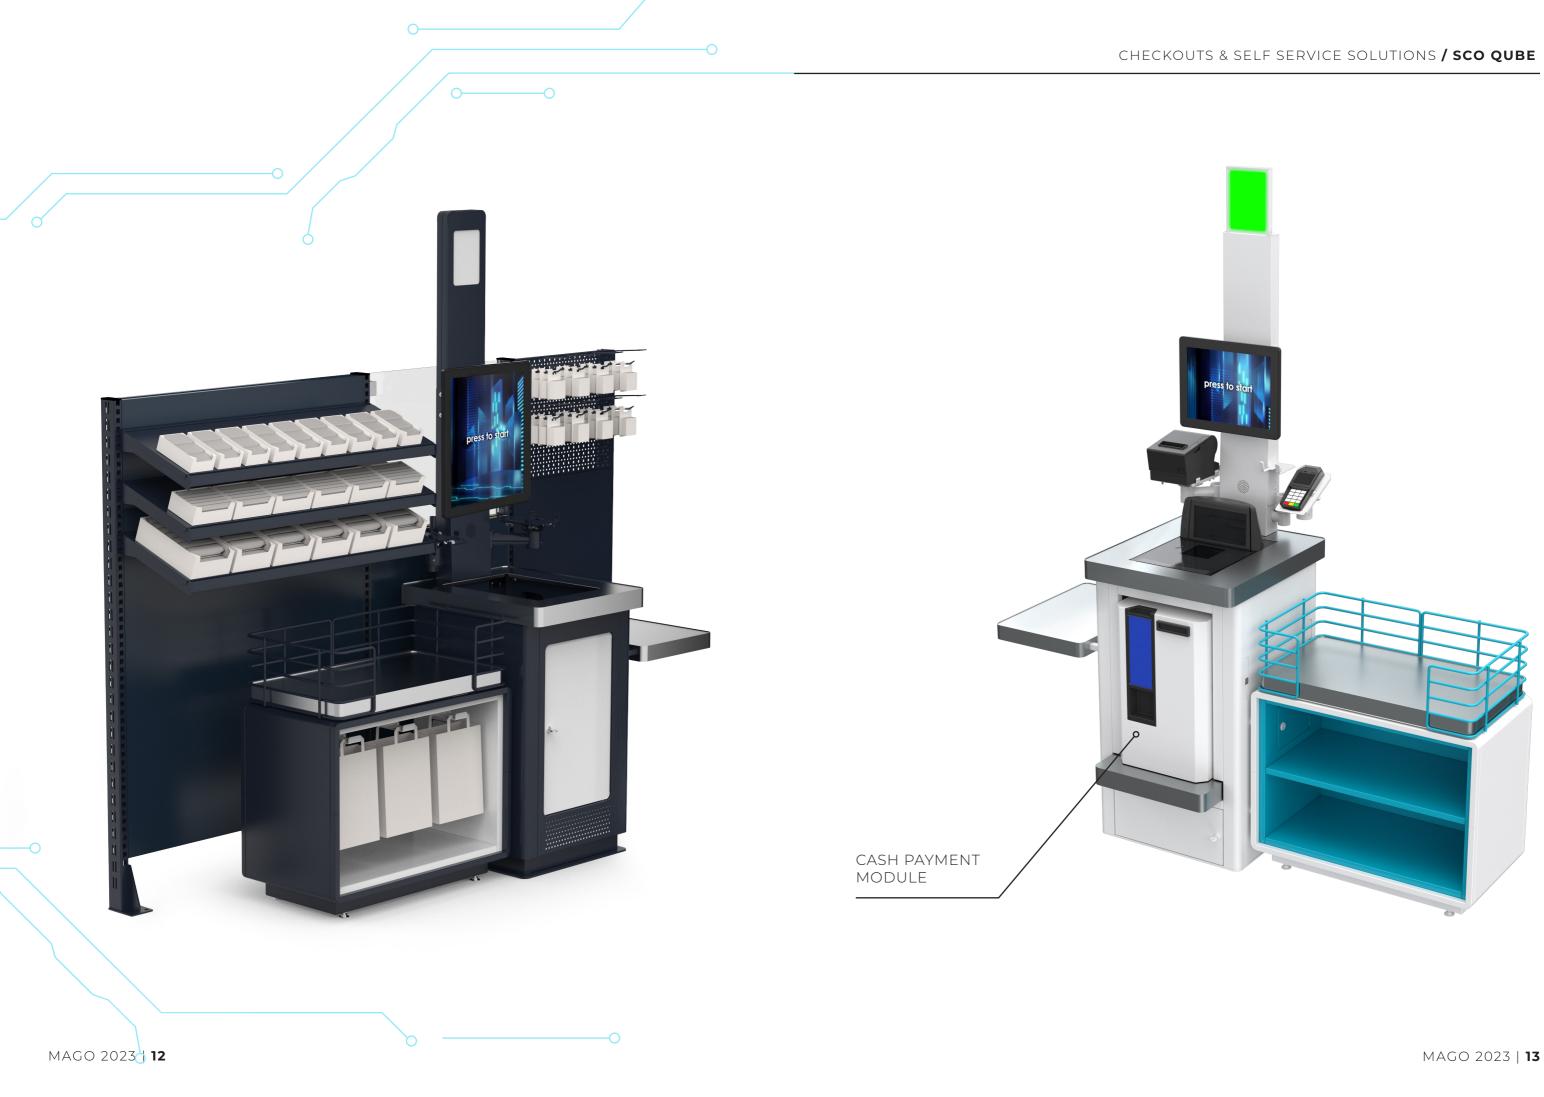

## FULL OF POSSIBILITIES

The simple yet modern design of **SCO QUBE** self-service checkout perfectly fits any retail space, even the most contemporary ones.

The SCO QUBE are ideal for large retail spaces. The self-service QUBE Long checkout has a longer packing area, allowing for storage of larger purchases.

For customers who prefer traditional payment methods, **each of** these checkouts can be equipped with a cash payment module. Our solutions are designed and developed by specialists with passion and years of experience. We are the direct manufacturer, supplier and service provider.

#### **QUBE self-service checkouts:**

- ° modular solution
- wide range of colours
- proven and intuitive software 0
- ° comprehensive service

0-