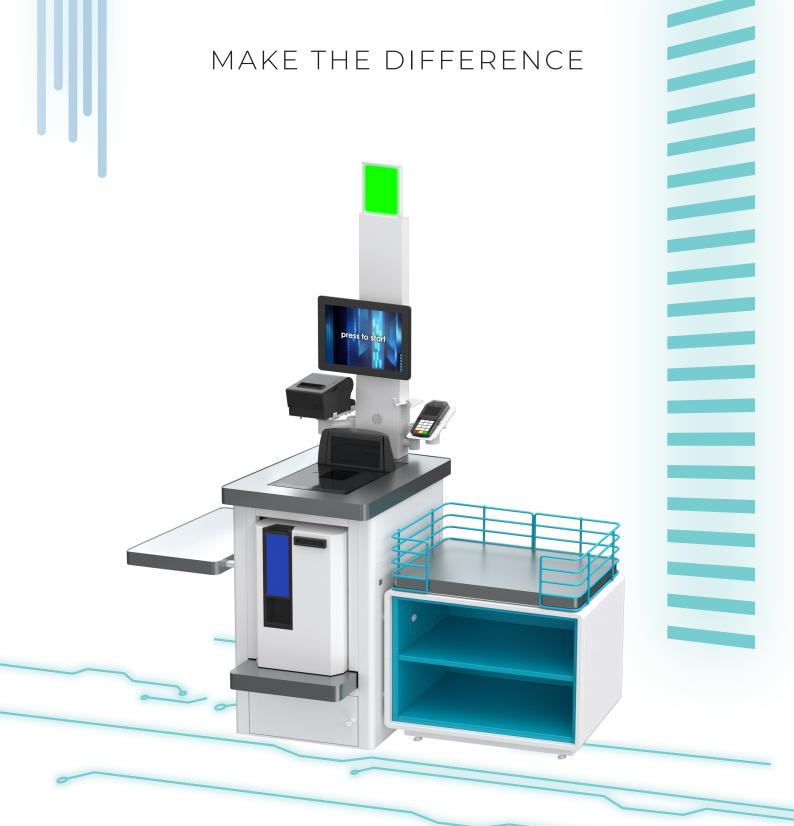

# CHECKOUTS & SELF SERVICE SOLUTIONS

The payment zone is the last point of contact between the Customer and the store. It is the last chance for sales in the impulse zone, and the last opportunity to reinforce a store's modern and friendly image. For the complete comfort of your Customers, Mago presents a new line of checkout counters and self-service checkouts supporting payment cards and including a cash payment module.

# SMOOTH TRANSACTIONS, RELIABLE OPERATION

Elegance and functionality go hand in hand. EDGE Checkout Counter is the erfect solution for retailers who want to provide their customers with the best transaction experiences and also stand out in the market with a modern design.

- ° the modular design of the box allows for easy configuration and customisation
- inspiring design
- ° built-in LED backlighting that can be easily controlled
- option of **decorating with woodgrain elements**
- ° optionally, with the use of a rotating table, the box will become a hybrid, i.e. a traditional retail cashier or self- service