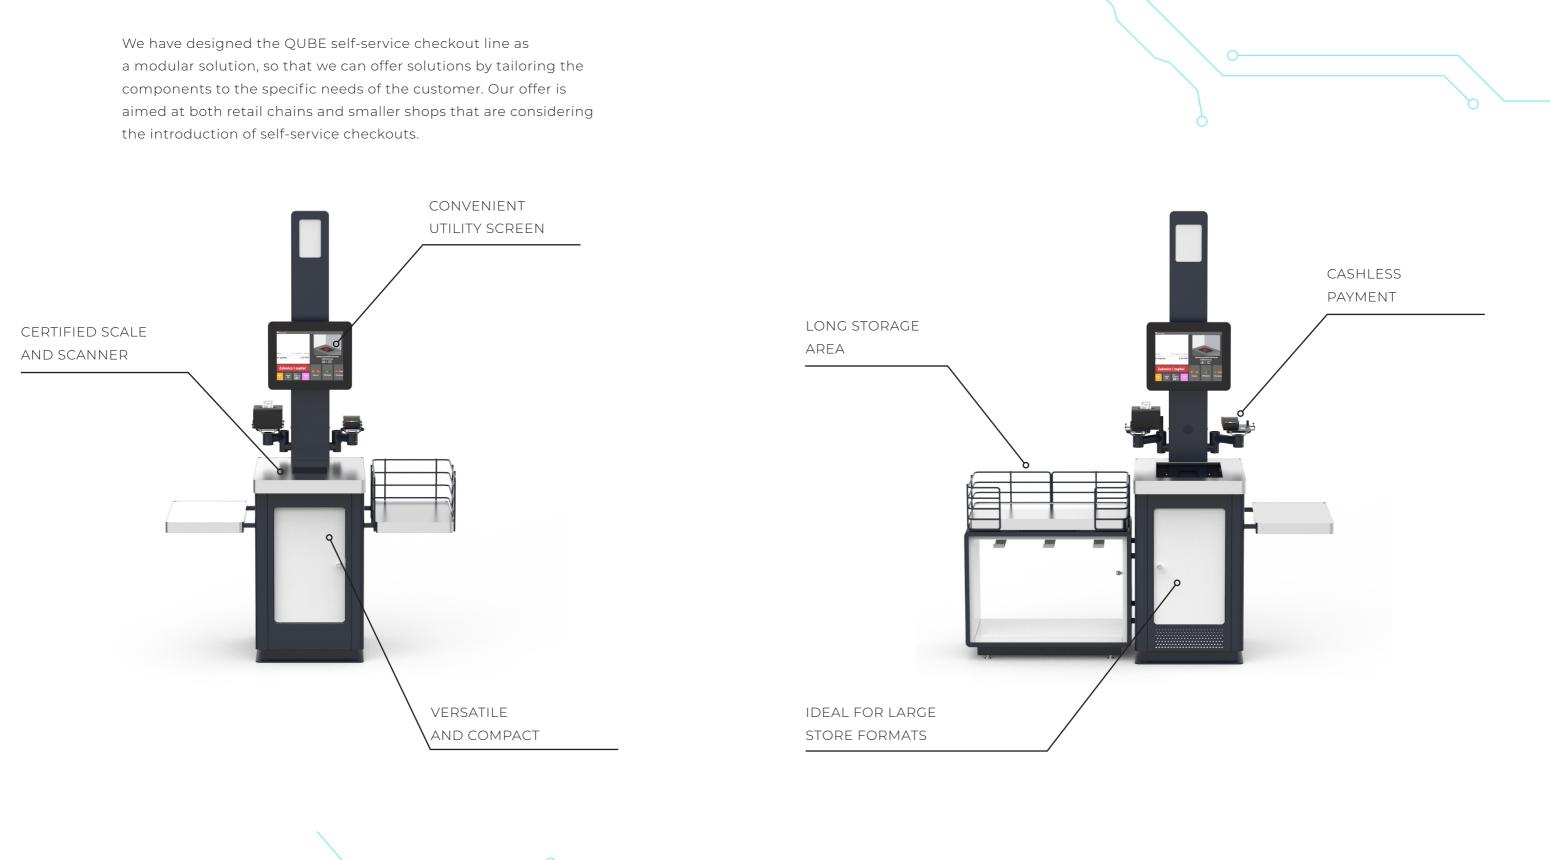

## FULL OF POSSIBILITIES

The simple yet modern design of **SCO QUBE** self-service checkout perfectly fits any retail space, even the most contemporary ones.

The SCO QUBE are ideal for large retail spaces. The self-service QUBE Long checkout has a longer packing area, allowing for storage of larger purchases.

For customers who prefer traditional payment methods, **each of** these checkouts can be equipped with a cash payment module. Our solutions are designed and developed by specialists with passion and years of experience. We are the direct manufacturer, supplier and service provider.

#### **QUBE self-service checkouts:**

- ° modular solution
- wide range of colours
- proven and intuitive software 0
- ° comprehensive service

0-