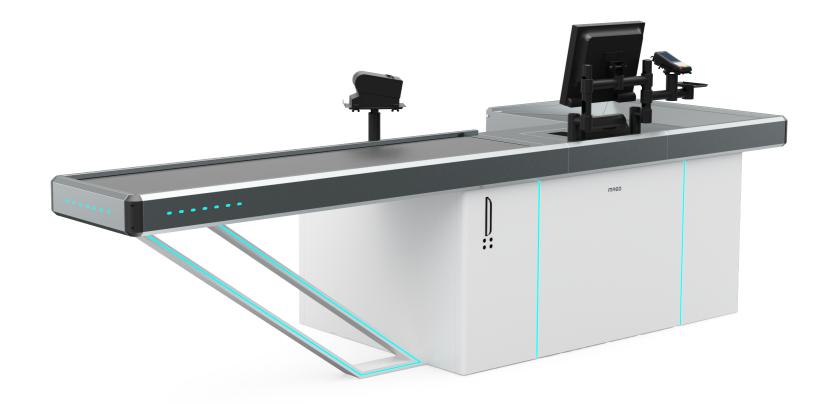

### FLEXIBILITY WITHOUT LIMITS

The B5 Checkout Counter is a combination of a cashier and a central module that can work as both a traditional and a self-service checkout. It has an automatic cash handling module that shortens the payment process and minimizes the risk of fraud committed against the retailer. With the exceptionally long tape used in this solution, the customer can place the contents of not only the basket but also the entire cart at once.

The module can work in self-service mode or cashier mode, allowing it to be adapted to the current situation in the store.

The B5 checkout counter allows freeing up employees' resources for other tasks in the retail facility. During peak store traffic, an employee serves customers as in a traditional checkout. During the remaining opening hours of the sales point, the B5 checkout counter operates in self-service mode.