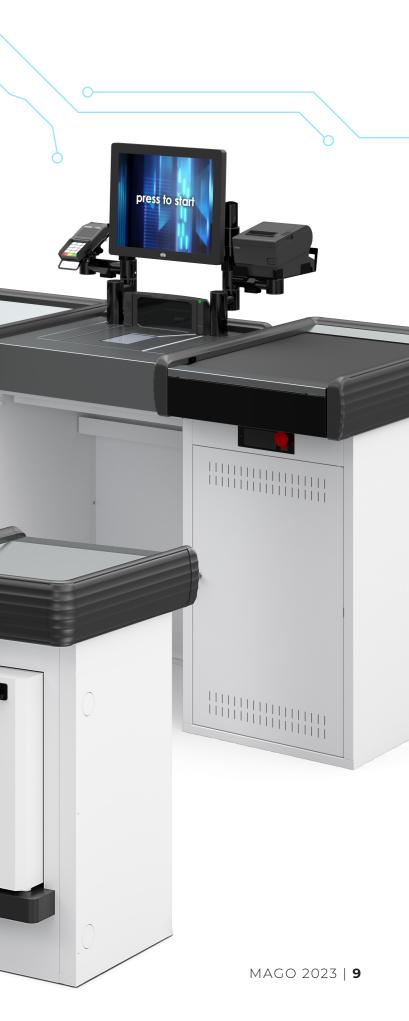

# CHECKOUTS & SELF SERVICE SOLUTIONS

The payment zone is the last point of contact between the Customer and the store. It is the last chance for sales in the impulse zone, and the last opportunity to reinforce a store's modern and friendly image. For the complete comfort of your Customers, Mago presents a new line of checkout counters and self-service checkouts supporting payment cards and including a cash payment module.

# SMOOTH TRANSACTIONS, RELIABLE OPERATION

Elegance and functionality go hand in hand. EDGE Checkout Counter is the erfect solution for retailers who want to provide their customers with the best transaction experiences and also stand out in the market with a modern design.

- ° the modular design of the box allows for easy configuration and customisation
- inspiring design
- ° built-in LED backlighting that can be easily controlled
- option of **decorating with woodgrain elements**
- ° optionally, with the use of a rotating table, the box will become a hybrid, i.e. a traditional retail cashier or self- service