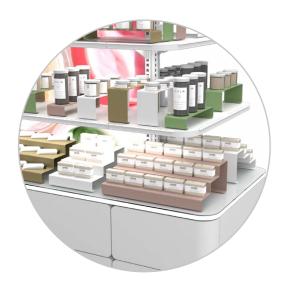

# ENHANCE YOUR RETAIL SPACE IN A WAY THAT IS UNFORGETTABLE

**POLA+** shelf is a modular construction that allows you to create an attractive product display and flexible arrangements of your retail space.

The shelf is very durable, and optional LED lighting allows for better product visibility. Easy assembly and disassembly allows for multiple uses of the shelf, increasing the efficiency of retail processes.

Let your customers feel the difference and enhance the shopping experience, for example, during seasonal sales and promotions.

An attractive product display increases the value of the shopping cart.

subdued colours and modern design in line with current trends

an additional storage space, thanks to the drawers, streamlines the process of replenishing goods

the possibility of changing the graphics in the coffer allows the appearance of the shelving unit to be adapted to the prevailing trends

an attractive topper that draws customers' attention