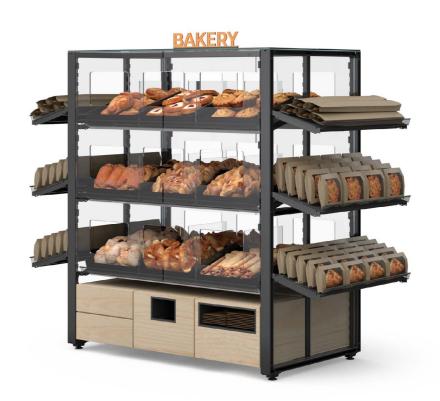

# ALL IN ONE

**MAGO ONE** is a universal solution that is ideal for **displaying products from various industries**, from bakery to sports accessories. It is distinguished by its modular design, which allows the solution to be flexibly adapted to the needs of the retail outlet and the size of the products being displayed.

The shelf combines modern design with functionality, making it perfect for smaller stores as well as promotional islands in large commercial spaces.

VERSION 3.0

VERSION 4.0 VERSION 5.0

MAGO 2023 | **6** 