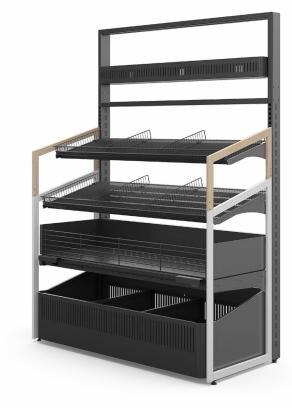

# ENHANCE YOUR RETAIL SPACE IN A WAY THAT IS UNFORGETTABLE

**POLA+** shelf is a modular construction that allows you to create an attractive product display and flexible arrangements of your retail space.

The shelf is very durable, and optional LED lighting allows for better product visibility. Easy assembly and disassembly allows for multiple uses of the shelf, increasing the efficiency of retail processes.

Let your customers feel the difference and enhance the shopping experience, for example, during seasonal sales and promotions.

An attractive product display increases the value of the shopping cart.

subdued colours and modern design in line with current trends

an additional storage space, thanks to the drawers, streamlines the process of replenishing goods

the possibility of changing the graphics in the coffer allows the appearance of the shelving unit to be adapted to the prevailing trends

an attractive topper that draws customers' attention