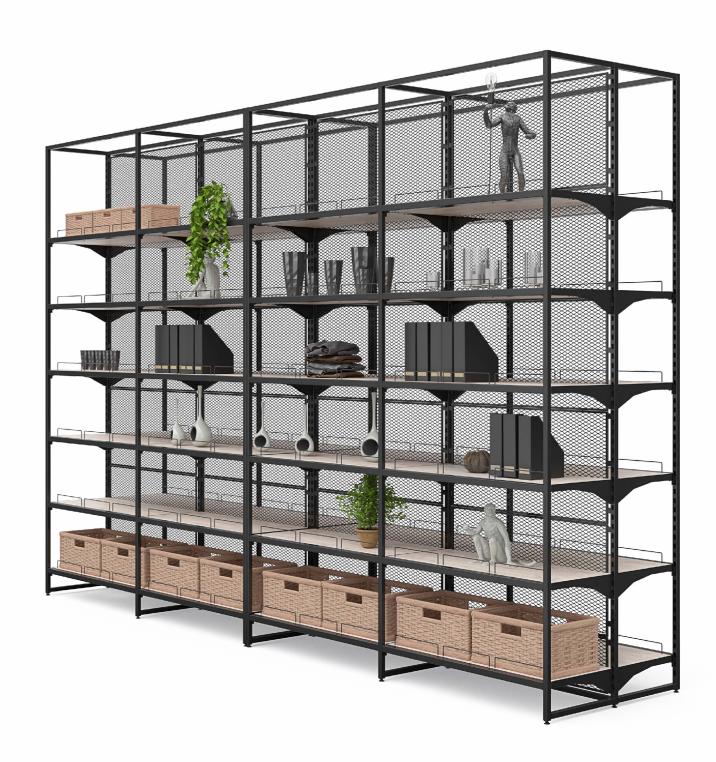

# ATTRACTIVE AND COHERENT SHOPPING ENVIRONMENT

The Home and Deco Rack will create a unique atmosphere in your store, improving shopping comfort. The rack has been designed with the focus on communication with the customer and cross-selling.

Our solution not only improves shopping comfort but also allows ou to create a consistent and attractive retail space. The modular design allows for customization to meet individual needs and different product groups.

The rack can be supplemented with various elements such as hangers, displays, frames and holders, making it a versatile tool for showcasing different product groups.

MAGO 2023 | **16** 