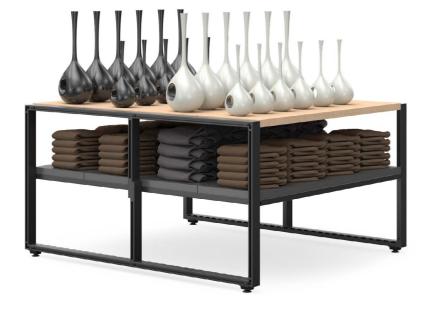

# ATTRACTIVE AND COHERENT SHOPPING ENVIRONMENT

The Home and Deco Rack will create a unique atmosphere in your store, improving shopping comfort. The rack has been designed with the focus on communication with the customer and cross-selling.

Our solution not only improves shopping comfort but also allows ou to create a consistent and attractive retail space. The modular design allows for customization to meet individual needs and different product groups.

The rack can be supplemented with various elements such as hangers, displays, frames and holders, making it a versatile tool for showcasing different product groups.

MAGO 2023 | **16** 