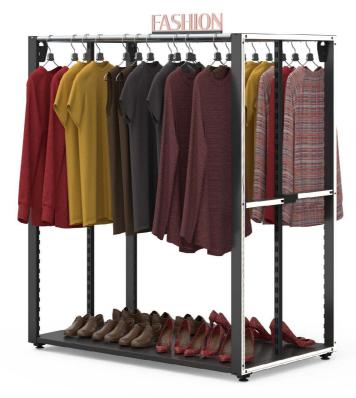

# ATTRACTIVE AND COHERENT SHOPPING ENVIRONMENT

The Home and Deco Rack will create a unique atmosphere in your store, improving shopping comfort. The rack has been designed with the focus on communication with the customer and cross-selling.

Our solution not only improves shopping comfort but also allows ou to create a consistent and attractive retail space. The modular design allows for customization to meet individual needs and different product groups.

The rack can be supplemented with various elements such as hangers, displays, frames and holders, making it a versatile tool for showcasing different product groups.

MAGO 2023 | **16** 