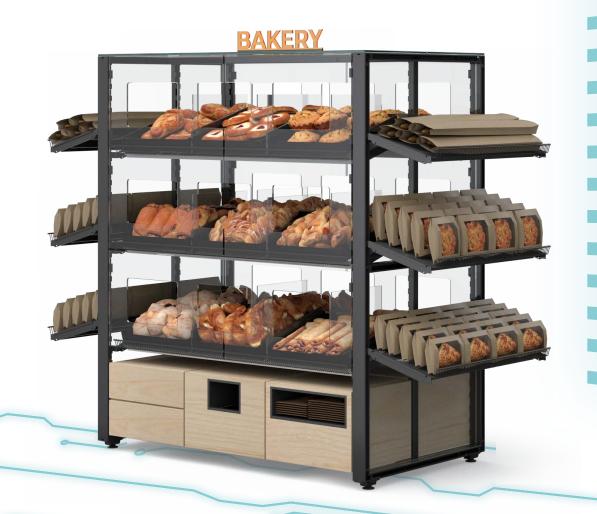

# ALL IN ONE

**MAGO ONE** is a universal solution that is ideal for **displaying products from various industries**, from bakery to sports accessories. It is distinguished by its modular design, which allows the solution to be flexibly adapted to the needs of the retail outlet and the size of the products being displayed.

The shelf combines modern design with functionality, making it perfect for smaller stores as well as promotional islands in large commercial spaces.

VERSION 3.0

VERSION 4.0 VERSION 5.0

MAGO 2023 | **6** 