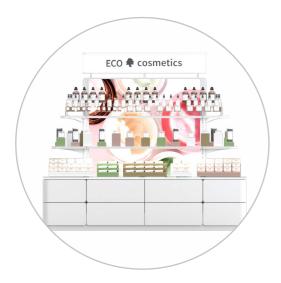

# COSMETIC STAND

Enhance the display of cosmetics with the **Cosmetic Stand**. It features a set of shelves that allow for maximum utilization of the display space.

Its height makes it easy for store personnel to restock and its accessibility from all sides simplifies the shopping process.