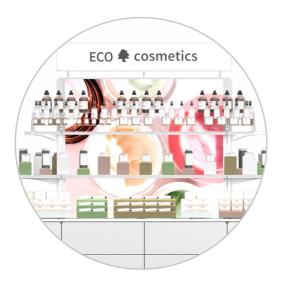

# COSMETIC STAND

Enhance the display of cosmetics with the **Cosmetic Stand**. It features a set of shelves that allow for maximum utilization of the display space.

Its height makes it easy for store personnel to restock and its accessibility from all sides simplifies the shopping process.