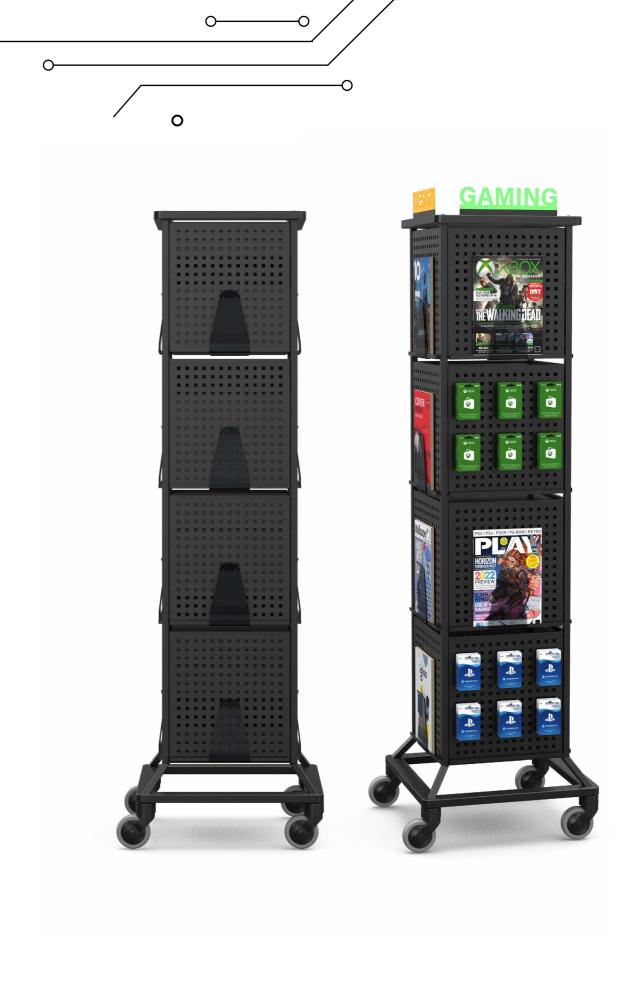

# COSMETIC STAND

Enhance the display of cosmetics with the **Cosmetic Stand**. It features a set of shelves that allow for maximum utilization of the display space.

Its height makes it easy for store personnel to restock and its accessibility from all sides simplifies the shopping process.