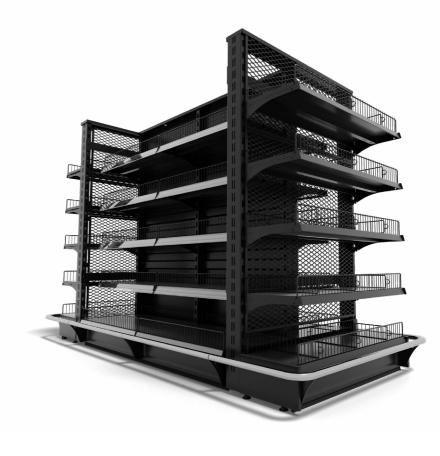

# ALL IN ONE

**MAGO ONE** is a universal solution that is ideal for **displaying products from various industries**, from bakery to sports accessories. It is distinguished by its modular design, which allows the solution to be flexibly adapted to the needs of the retail outlet and the size of the products being displayed.

The shelf combines modern design with functionality, making it perfect for smaller stores as well as promotional islands in large commercial spaces.

VERSION 3.0

VERSION 4.0 VERSION 5.0

MAGO 2023 | **6** 