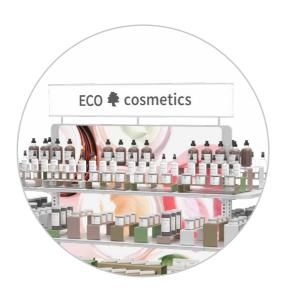

# COSMETIC STAND

Enhance the display of cosmetics with the **Cosmetic Stand**. It features a set of shelves that allow for maximum utilization of the display space.

Its height makes it easy for store personnel to restock and its accessibility from all sides simplifies the shopping process.