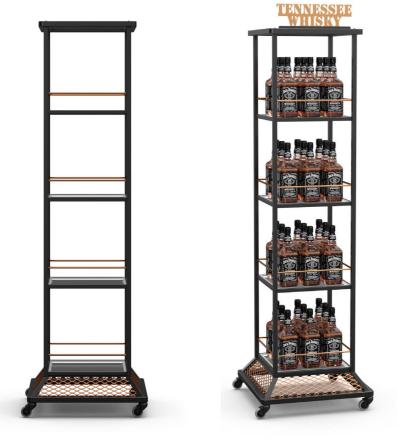

# PERFECT FOR ANY RETAIL ENVIRONMENT

Newspaper Stand is a mobile and versatile stand that combines proven solutions with modern design. It features a compact structure and a wheeled frame that makes it easy to change its position. The display unit is also equipped with a topper that enhances its appearance and facilitates communication with the consumer.

The **Newspaper Stand** is an excellent solution for displaying newspapers and prepaid items. Its modern design fits well with current trends and will be an attractive and distinctive element in any store.