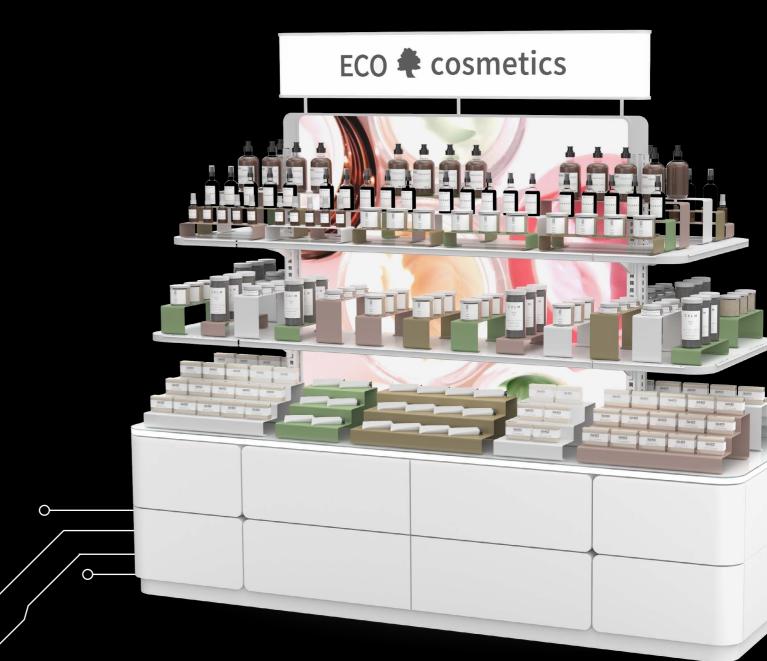

# COSMETIC STAND

Enhance the display of cosmetics with the **Cosmetic Stand**. It features a set of shelves that allow for maximum utilization of the display space.

Its height makes it easy for store personnel to restock and its accessibility from all sides simplifies the shopping process.