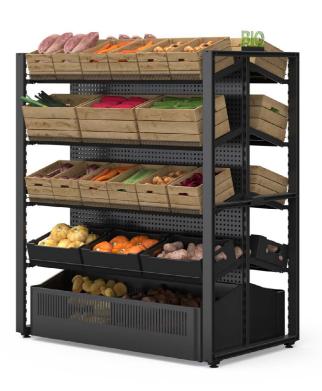

# A FRESH LOOK AT THE FRUIT & VEG COLORFUL DISPLAYS

The **VEGO** shelf was designed with the convenience of access to products in mind, which affects the comfort of shopping and attracts customer attention. The upper shelf, with additional lighting, is intended for herb display.

The **VEGO** shelf is a combination of practical display solutions and high-quality materials. Our solution is the perfect choice for retailers looking to stand out with an attractive display and increase the value of the shopping basket.